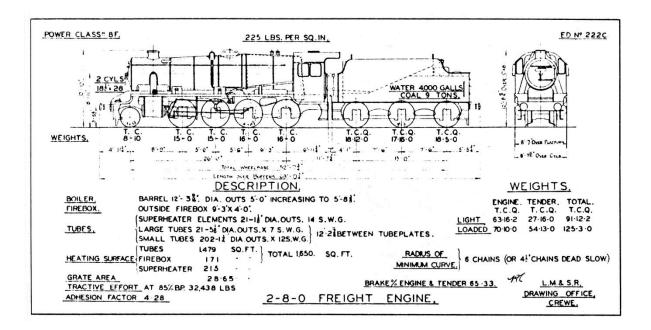

## **Engine Diagrams**

| ED 222F/1 ED | 222Nos. 8000-8011 as built with vertical-throatplate, domeless boilers.                                                                  |
|--------------|------------------------------------------------------------------------------------------------------------------------------------------|
| ED 222A      | No. 8012 et seq built with sloping throatplate, domed boilers having 13swg superheater elements.                                         |
| ED 222B      | As ED 222 with 1 in thick firebox tubeplate and 13ft $2^{7}/_{8}$ in long tubes                                                          |
| ED 222C      | As ED 222A with 11 swg elements.                                                                                                         |
| ED 222D      | As ED 222C with thicker frame plates and weight increased to 72 tons                                                                     |
|              | 2 cwt.                                                                                                                                   |
| ED 222E      | Diagram produced for WD engines. with standard Superheater Co. elements.                                                                 |
| ED 222F/1    | As ED 222F issued for locomotives from 8000-8002 and 8004-8011 with vertical-throatplate domeless boilers and 50% reciprocating balance. |
| ED 222F/2    | As ED 222F issued for 8003 and locomotives from 8012 onwards with sloping-throatplate domed boilers and 50% reciprocating balance.       |
| ED 222F/3    | As ED 222F issued for locomotives with 40% reciprocating balance.                                                                        |
| ED 222F/4    | As ED 222F issued for locomotives with zero reciprocating balance.                                                                       |
| ED 222G      | As ED 222C with BR standard elements.                                                                                                    |